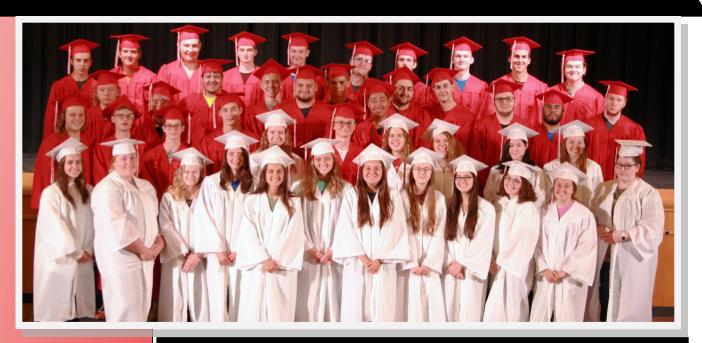

# Congratulations Class of 2018

#### **Future Plans**

Donald Allen, Cayuga CC Margaret Angotti, University of Dallas Laura Armstrong, Cayuga CC\* Tyler Bassett, work force Emily Beyea, Cayuga CC Amber Black, SUNY Cortland Jaide Cummings, Cayuga CC Owen Dalrymple, Onondaga CC Bryan Driscoll, SUNY Cobleskill Joseph Eframson, work force Samantha Frazier. Buffalo State Gary Haff, work force Amanda Hall, Wells College Chandler Hastings, Cayuga CC Phillip Holden, Cayuga CC Autumn Horner, Cayuga CC Joseph Ineich, Utica College Primrose Kirk, Berklee College of Music Aimee Kreydatus, Keuka College Brittney Meade, Wells College Oscar Montalvo. Elmira College Christopher Moscato. work force Conrad Murphy, SUNY Oswego Ian Murray, SUNY Cortland

Curtis Myers, work force Emily Myers, Post University Matthew Radcliff, work force\* Patrick Radcliffe, work force Lorenzo Raymundo. SUNY Brockport Michael Redmond, SUNY Fredonia Claire Rejman, LeMoyne College Damian Reiman, Marines Sarah Reynolds, SUNY Potsdam Emily Richardson, Ithaca College Brittany Rumpff, Cayuga CC Dylan Saville, work force Shayla Schenck, work force\* Kalib Sheils, SUNY Canton José Antonio Valdez. Herkimer CC Ryan Vanacore, Cayuga CC Shayne VanDeusen, Tompkins Cortland CC Collin Van Doren, Cayuga CC Gavin VanHorn, SUNY Binghamton Lily Vernon, Onondaga CC George Vreeland, work force Andrew White, SUNY Alfred Olivia Whitten, work force

\*absent at time of photo