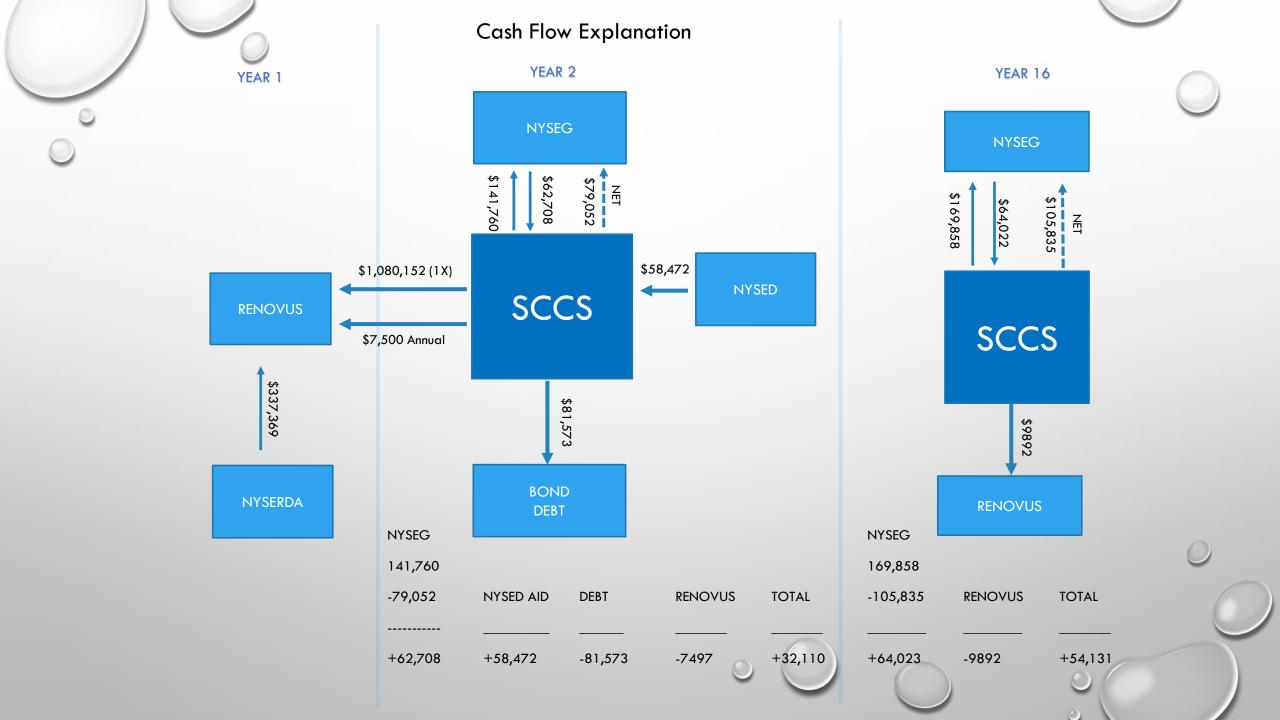

## PROPOSAL SUMMARY

| SED Cost and Payback Calculator                                     |         |                                                                                                                                                                                                                                                                                                                                                                                                                                                                                                                                                                                                                                                                                                                                                                                                                                                                                                                                                                                                                                                                                                                                                                                                                                                                                                                                                                                                                                                                                                                                                                                                                                                                                                                                                                                                                                                                                                                                                                                                                                                                                                                                |    |              |
|---------------------------------------------------------------------|---------|--------------------------------------------------------------------------------------------------------------------------------------------------------------------------------------------------------------------------------------------------------------------------------------------------------------------------------------------------------------------------------------------------------------------------------------------------------------------------------------------------------------------------------------------------------------------------------------------------------------------------------------------------------------------------------------------------------------------------------------------------------------------------------------------------------------------------------------------------------------------------------------------------------------------------------------------------------------------------------------------------------------------------------------------------------------------------------------------------------------------------------------------------------------------------------------------------------------------------------------------------------------------------------------------------------------------------------------------------------------------------------------------------------------------------------------------------------------------------------------------------------------------------------------------------------------------------------------------------------------------------------------------------------------------------------------------------------------------------------------------------------------------------------------------------------------------------------------------------------------------------------------------------------------------------------------------------------------------------------------------------------------------------------------------------------------------------------------------------------------------------------|----|--------------|
| Total Implementation Costs                                          |         | Α                                                                                                                                                                                                                                                                                                                                                                                                                                                                                                                                                                                                                                                                                                                                                                                                                                                                                                                                                                                                                                                                                                                                                                                                                                                                                                                                                                                                                                                                                                                                                                                                                                                                                                                                                                                                                                                                                                                                                                                                                                                                                                                              | ۲  | 1 244 226 66 |
| Total Implementation Costs                                          |         | De Constant de Con | \$ | 1,244,336.66 |
| Design Engineering Fee (% of cost)                                  | 5%      | В                                                                                                                                                                                                                                                                                                                                                                                                                                                                                                                                                                                                                                                                                                                                                                                                                                                                                                                                                                                                                                                                                                                                                                                                                                                                                                                                                                                                                                                                                                                                                                                                                                                                                                                                                                                                                                                                                                                                                                                                                                                                                                                              | \$ | 62,216.83    |
| Construction Administration                                         |         | С                                                                                                                                                                                                                                                                                                                                                                                                                                                                                                                                                                                                                                                                                                                                                                                                                                                                                                                                                                                                                                                                                                                                                                                                                                                                                                                                                                                                                                                                                                                                                                                                                                                                                                                                                                                                                                                                                                                                                                                                                                                                                                                              | \$ | 20,000.00    |
| Third Party NYSED Review                                            |         | D                                                                                                                                                                                                                                                                                                                                                                                                                                                                                                                                                                                                                                                                                                                                                                                                                                                                                                                                                                                                                                                                                                                                                                                                                                                                                                                                                                                                                                                                                                                                                                                                                                                                                                                                                                                                                                                                                                                                                                                                                                                                                                                              | \$ | 10,000.00    |
| Total Amount Paid To Renovus                                        |         | A+B+C+D                                                                                                                                                                                                                                                                                                                                                                                                                                                                                                                                                                                                                                                                                                                                                                                                                                                                                                                                                                                                                                                                                                                                                                                                                                                                                                                                                                                                                                                                                                                                                                                                                                                                                                                                                                                                                                                                                                                                                                                                                                                                                                                        | \$ | 1,336,553.49 |
| Total M&V Costs for all five (5) years                              |         | E                                                                                                                                                                                                                                                                                                                                                                                                                                                                                                                                                                                                                                                                                                                                                                                                                                                                                                                                                                                                                                                                                                                                                                                                                                                                                                                                                                                                                                                                                                                                                                                                                                                                                                                                                                                                                                                                                                                                                                                                                                                                                                                              | \$ | -            |
| Interconnection Cost Estimate (\$/watt)                             | \$ 0.11 | F                                                                                                                                                                                                                                                                                                                                                                                                                                                                                                                                                                                                                                                                                                                                                                                                                                                                                                                                                                                                                                                                                                                                                                                                                                                                                                                                                                                                                                                                                                                                                                                                                                                                                                                                                                                                                                                                                                                                                                                                                                                                                                                              | \$ | 80,968.68    |
| NYSERDA (\$/watt)                                                   | \$ 0.45 |                                                                                                                                                                                                                                                                                                                                                                                                                                                                                                                                                                                                                                                                                                                                                                                                                                                                                                                                                                                                                                                                                                                                                                                                                                                                                                                                                                                                                                                                                                                                                                                                                                                                                                                                                                                                                                                                                                                                                                                                                                                                                                                                | \$ | 337,369.50   |
| Total Project Cost                                                  |         | A+B+C+D+E+F (less<br>NYSERDA)                                                                                                                                                                                                                                                                                                                                                                                                                                                                                                                                                                                                                                                                                                                                                                                                                                                                                                                                                                                                                                                                                                                                                                                                                                                                                                                                                                                                                                                                                                                                                                                                                                                                                                                                                                                                                                                                                                                                                                                                                                                                                                  | \$ | 1,080,152.67 |
| Annual Energy Cost Savings (Monetary Credit) – 1 <sup>st</sup> Year |         | G                                                                                                                                                                                                                                                                                                                                                                                                                                                                                                                                                                                                                                                                                                                                                                                                                                                                                                                                                                                                                                                                                                                                                                                                                                                                                                                                                                                                                                                                                                                                                                                                                                                                                                                                                                                                                                                                                                                                                                                                                                                                                                                              | \$ | 62,511.82    |
| Annual O&M Cost – 1 <sup>st</sup> Year                              |         | Н                                                                                                                                                                                                                                                                                                                                                                                                                                                                                                                                                                                                                                                                                                                                                                                                                                                                                                                                                                                                                                                                                                                                                                                                                                                                                                                                                                                                                                                                                                                                                                                                                                                                                                                                                                                                                                                                                                                                                                                                                                                                                                                              |    | (\$2,500.00) |
| Net Annual Cost Savings – 1 <sup>st</sup> Year                      |         | G+H                                                                                                                                                                                                                                                                                                                                                                                                                                                                                                                                                                                                                                                                                                                                                                                                                                                                                                                                                                                                                                                                                                                                                                                                                                                                                                                                                                                                                                                                                                                                                                                                                                                                                                                                                                                                                                                                                                                                                                                                                                                                                                                            | \$ | 60,011.82    |
| Simple Payback, years (NYSED formula)                               |         | A+B+C+D+E+F (less<br>NYSERDA award) / (G+H)                                                                                                                                                                                                                                                                                                                                                                                                                                                                                                                                                                                                                                                                                                                                                                                                                                                                                                                                                                                                                                                                                                                                                                                                                                                                                                                                                                                                                                                                                                                                                                                                                                                                                                                                                                                                                                                                                                                                                                                                                                                                                    |    | 17.9990      |
| Estimated Construction Period Interest                              |         | I                                                                                                                                                                                                                                                                                                                                                                                                                                                                                                                                                                                                                                                                                                                                                                                                                                                                                                                                                                                                                                                                                                                                                                                                                                                                                                                                                                                                                                                                                                                                                                                                                                                                                                                                                                                                                                                                                                                                                                                                                                                                                                                              |    | 0            |
| Total Financed Project Cost                                         |         | A+B+C+D+E+F (less<br>NYSERDA award) + I                                                                                                                                                                                                                                                                                                                                                                                                                                                                                                                                                                                                                                                                                                                                                                                                                                                                                                                                                                                                                                                                                                                                                                                                                                                                                                                                                                                                                                                                                                                                                                                                                                                                                                                                                                                                                                                                                                                                                                                                                                                                                        | \$ | 1,080,152.67 |
| Financing Term - Simple Payback, years                              |         |                                                                                                                                                                                                                                                                                                                                                                                                                                                                                                                                                                                                                                                                                                                                                                                                                                                                                                                                                                                                                                                                                                                                                                                                                                                                                                                                                                                                                                                                                                                                                                                                                                                                                                                                                                                                                                                                                                                                                                                                                                                                                                                                |    | 17.9990      |

### RENOVUS FINANCIAL PROJECTIONS

|    |                              |              |                                  |    |                  |      |                           |                                                         |      |                                                                          |                                              |                        | Fina  | ancial Projection of            | System   |           |    |                                         |      |                              |    |                                                    |    |                                                               |      |                  |    |                                           |
|----|------------------------------|--------------|----------------------------------|----|------------------|------|---------------------------|---------------------------------------------------------|------|--------------------------------------------------------------------------|----------------------------------------------|------------------------|-------|---------------------------------|----------|-----------|----|-----------------------------------------|------|------------------------------|----|----------------------------------------------------|----|---------------------------------------------------------------|------|------------------|----|-------------------------------------------|
|    |                              |              |                                  |    |                  |      |                           |                                                         |      |                                                                          |                                              | 18 Yea                 | r Anı | nual Cost Savings a             | nd Net B | enefits   |    |                                         |      |                              |    |                                                    |    |                                                               | _    |                  |    |                                           |
|    |                              |              | 1                                |    |                  |      |                           | 2                                                       | L    | 3                                                                        | <u>                                     </u> | 4                      | _     | 5                               |          | 5a        |    | 5b                                      |      | 6                            | _  | 8                                                  | _  | 9                                                             |      | 10               |    | 11                                        |
|    | Fiscal year Ending June 30th | Di           | istrict Current Cost<br>1.3% esc | j  | RNM Credit Value | Cost | cent of<br>Offset<br>y PV | Annual Energy Costs<br>(Cost not offset by<br>Solar PV) | - 17 | nnual Energy Cost<br>Savings (1-2)<br>otal Bill Credit with<br>Solar PV) |                                              | m Yearly<br>ance Costs | Tota  | al Annual Cost Savings<br>(3+4) | NYSERI   | A Rebates |    | Estimated State Aid ortization Payments | Esti | imated Total Debt<br>Service |    | Annual Benefits<br>ut State Aid ((5+5a)-<br>(6+7)) |    | Estimated Yearly Benefit<br>h State Aid ((5+5a+5b)-<br>(6+7)) | Cumi | lative Cash Flow |    | esent Value of Cash<br>(4% Discount Rate) |
| 1  | FY2018                       | \$           | 139,941.00                       | \$ | 62,511.82        | 4    | 5%                        | \$ 77,429.18                                            | \$   | 62,511.82                                                                | (\$                                          | 2,500.00               | \$    | 60,011.82                       | \$ 3     | 37,369.50 | \$ | 58,472.26                               | \$   | 81,573.62                    |    | 315,807.69                                         | \$ | 374,279.96                                                    | \$   | 374,279.96       | \$ | 359,884.57                                |
| 2  | FY2019                       | \$           | 141,760.23                       | \$ | 62,708.67        | 4    | 4%                        | \$ 79,051.57                                            | \$   | 62,708.67                                                                | (\$                                          | 7,497.10               | \$    | 55,211.57                       | \$       | -         | \$ | 58,472.26                               | \$   | 81,573.62                    |    | (26,362.06)                                        | \$ | 32,110.21                                                     | \$   | 406,390.16       | \$ | 29,687.69                                 |
| 3  | FY2020                       | \$           | 143,603.12                       | \$ | 62,910.40        | 4    | 4%                        | \$ 80,692.72                                            | \$   | 62,910.40                                                                | (\$                                          | 7,647.04               | \$    | 55,263.36                       | \$       | -         | \$ | 58,472.26                               | \$   | 81,573.62                    |    | (26,310.27)                                        | \$ | 32,162.00                                                     | \$   | 438,552.16       | \$ | 28,591.90                                 |
| 4  | FY2021                       | \$           | 145,469.96                       | \$ | 63,059.30        | 4    | 3%                        | \$ 82,410.65                                            | \$   | 63,059.30                                                                | (\$                                          | 7,799.98               | \$    | 55,259.32                       |          |           | \$ | 58,472.26                               | \$   | 81,573.62                    |    | (26,314.30)                                        | \$ | 32,157.96                                                     | \$   | 470,710.12       | \$ | 27,488.76                                 |
| 5  | FY2022                       | \$           | 147,361.07                       | \$ | 63,183.01        | 4    | 3%                        | \$ 84,178.06                                            | \$   | 63,183.01                                                                | (\$                                          | 7,955.98               | \$    | 55,227.03                       |          |           | \$ | 58,472.26                               | \$   | 81,573.62                    |    | (26,346.60)                                        | \$ | 32,125.67                                                     | \$   | 502,835.79       | \$ | 26,404.96                                 |
| 6  | FY2023                       | \$           | 149,276.76                       | \$ | 63,280.74        | 4    | 2%                        | \$ 85,996.02                                            | \$   | 63,280.74                                                                | (\$                                          | 8,115.10               | ) \$  | 55,165.63                       |          |           | \$ | 58,472.26                               | \$   | 81,573.62                    |    | (26,407.99)                                        | \$ | 32,064.27                                                     | \$   | 534,900.07       | \$ | 25,340.86                                 |
| 7  | FY2024                       | \$           | 151,217.36                       | \$ | 63,322.01        | 4    | 2%                        | \$ 87,895.34                                            | \$   | 63,322.01                                                                | (\$                                          | 8,277.40               | \$    | 55,044.61                       |          |           | \$ | 58,472.26                               | \$   | 81,573.62                    |    | (26,529.02)                                        | \$ | 31,943.25                                                     | \$   | 566,843.32       | \$ | 24,274.24                                 |
| 8  | FY2025                       | \$           | 153,183.18                       | \$ | 63,335.11        | 4    | 1%                        | \$ 89,848.07                                            | \$   | 63,335.11                                                                | (\$                                          | 8,442.95               | \$    | 54,892.16                       |          |           | \$ | 58,472.26                               | \$   | 81,573.62                    |    | (26,681.47)                                        | \$ | 31,790.80                                                     | \$   | 598,634.11       | \$ | 23,229.22                                 |
| 9  | FY2026                       | \$           | 155,174.56                       | \$ | 63,349.34        | 4    | 1%                        | \$ 91,825.23                                            | \$   | 63,349.34                                                                | (\$                                          | 8,611.81               | \$    | 54,737.53                       |          |           | \$ | 58,472.26                               | \$   | 81,573.62                    |    | (26,836.10)                                        | \$ | 31,636.17                                                     | \$   | 630,270.28       | \$ | 22,227.15                                 |
| 10 | FY2027                       | \$           | 157,191.83                       | \$ | 63,334.12        | 4    | 0%                        | \$ 93,857.72                                            | \$   | 63,334.12                                                                | (\$                                          | 8,784.05               | \$    | 54,550.07                       |          |           | \$ | 58,472.26                               | \$   | 81,573.62                    |    | (27,023.55)                                        | \$ | 31,448.71                                                     | \$   | 661,718.99       | \$ | 21,245.62                                 |
| 11 | FY2028                       | \$           | 159,235.33                       | \$ | 63,411.63        | 4    | 0%                        | \$ 95,823.70                                            | \$   | 63,411.63                                                                | (\$                                          | 8,959.73               | \$    | 54,451.90                       |          |           | \$ | 58,472.26                               | \$   | 81,573.62                    |    | (27,121.72)                                        | \$ | 31,350.54                                                     | \$   | 693,069.53       | \$ | 20,364.71                                 |
| 12 | FY2029                       | \$           | 161,305.39                       | \$ | 63,491.18        | 3    | 9%                        | \$ 97,814.20                                            | \$   | 63,491.18                                                                | (\$                                          | 9,138.92               | \$    | 54,352.26                       |          |           | \$ | 58,472.26                               | \$   | 81,573.62                    |    | (27,221.36)                                        | \$ | 31,250.90                                                     | \$   | 724,320.43       | \$ | 19,519.22                                 |
| 13 | FY2030                       | \$           | 163,402.36                       | \$ | 63,604.10        | 3    | 9%                        | \$ 99,798.26                                            | \$   | 63,604.10                                                                | (\$                                          | 9,321.70               | ) \$  | 54,282.40                       |          |           | \$ | 58,472.26                               | \$   | 81,573.62                    |    | (27,291.23)                                        | \$ | 31,181.04                                                     | \$   | 755,501.47       | \$ | 18,726.52                                 |
| 14 | FY2031                       | \$           | 165,526.59                       | \$ | 63,719.55        | 3    | 8%                        | \$ 101,807.04                                           | \$   | 63,719.55                                                                | (\$                                          | 9,508.14               | \$    | 54,211.42                       |          |           | \$ | 58,472.26                               | \$   | 81,573.62                    |    | (27,362.21)                                        | \$ | 31,110.06                                                     | \$   | 786,611.53       | \$ | 17,965.28                                 |
| 15 | FY2032                       | \$           | 167,678.43                       | \$ | 63,869.49        | 3    | 8%                        | \$ 103,808.94                                           | \$   | 63,869.49                                                                | (\$                                          | 9,698.30               | \$    | 54,171.19                       |          |           | \$ | 58,472.26                               | \$   | 81,573.62                    |    | (27,402.43)                                        | \$ | 31,069.83                                                     | \$   | 817,681.36       | \$ | 17,251.98                                 |
| 16 | FY2033                       | <del>-</del> | 169,858.25                       | -  | 64,022.50        | _    | 8%                        | \$ 105,835.75                                           | _    | 64,022.50                                                                |                                              | 9,892.26               |       | 54,130.24                       |          |           |    |                                         |      |                              |    | 54,130.24                                          | _  |                                                               | _    | 871,811.60       |    | 28,900.58                                 |
| 17 | FY2034                       | _            | 172,066.41                       | _  | 64,243.85        | _    | _                         | \$ 107,822.56                                           | _    | 64,243.85                                                                |                                              | 0,090.11               |       | 54,153.74                       |          |           |    |                                         |      |                              |    | 54,153.74                                          | _  |                                                               | -    | 925,965.34       |    | 27,801.08                                 |
| 18 | FY2035                       | -            | 174,303.27                       | -  | 64,469.53        | _    |                           | \$ 109,833.75                                           | -    | 64,469.53                                                                |                                              | 0,291.91               |       | 54,177.61                       |          |           | _  |                                         |      |                              |    | 54,177.61                                          | _  |                                                               | \$   | 980,142.95       | -  | 26,743.59                                 |
| L  | Totals                       | \$           | 2,817,555.10                     | \$ | 1,141,826.38     | 4    | 1%                        | \$ 1,675,728.72                                         | \$   | 1,141,826.38                                                             | \$ (15                                       | 2,532.50               | ) \$  | 989,293.88                      | \$ 3.    | 37,369.50 | \$ | 877,083.97                              | \$1  | ,223,604.37                  |    | 103,059.01                                         | \$ | 980,142.99                                                    |      |                  | \$ | 765,647.97                                |
| 19 | FY2036                       | \$           | 176,569.22                       | \$ | 64,741.85        | 3    | 7%                        | \$ 111,827.37                                           | \$   | 64,741.85                                                                | (\$1                                         | 0,497.75               | \$    | 54,244.10                       |          |           |    |                                         |      |                              | \$ | 54,244.10                                          | \$ | 54,244.10                                                     | \$1  | 034,387.05       | \$ | 25,746.55                                 |
| 20 | FY2037                       | \$           | 178,864.62                       | \$ | 65,021.75        | 3    | 6%                        | \$ 113,842.86                                           | \$   | 65,021.75                                                                | -                                            | 0,707.70               |       | 54,314.05                       |          |           |    |                                         |      |                              | \$ | 54,314.05                                          | \$ | 54,314.05                                                     | \$1  | 088,701.10       | \$ | 24,788.22                                 |
| 21 | FY2038                       | \$           | 181,189.86                       | \$ | 65,309.32        | 3    | 6%                        | \$ 115,880.54                                           | \$   | 65,309.32                                                                | (\$1                                         | 0,921.86               | \$    | 54,387.46                       |          |           |    |                                         |      |                              | \$ | 54,387.46                                          | \$ | 54,387.46                                                     | \$1  | 143,088.56       | \$ | 23,867.05                                 |
| 22 | FY2039                       | \$           | 183,545.32                       | \$ | 64,741.85        | 3    | 5%                        | \$ 118,803.48                                           | \$   | 64,741.85                                                                | (\$1                                         | 1,140.30               | \$    | 53,601.55                       |          |           |    |                                         |      |                              | \$ | 53,601.55                                          | \$ | 53,601.55                                                     | \$1  | 196,690.12       | \$ | 22,617.46                                 |
| 23 | FY2040                       | \$           | 185,931.41                       | \$ | 65,907.79        | 3    | 5%                        | \$ 120,023.62                                           | \$   | 65,907.79                                                                | (\$1                                         | 1,363.10               | \$    | 54,544.69                       |          |           |    |                                         |      |                              | \$ | 54,544.69                                          | -  | 54,544.69                                                     | \$1  | 251,234.80       | \$ | 22,130.22                                 |
| 24 | FY2041                       | \$           |                                  | -  | 66,218.86        | 3    |                           | \$ 122,129.66                                           | -    | 66,218.86                                                                | (\$1                                         | 1,590.36               | \$    | 54,628.50                       |          |           |    |                                         |      |                              | \$ | 54,628.50                                          |    | 54,628.50                                                     | \$1  | 305,863.30       | \$ | 21,311.75                                 |
| 25 | FY2042                       |              | 190,797.05                       |    | 66,537.95        | _    |                           | \$ 124,259.11                                           |      | 66,537.95                                                                |                                              | 1,822.17               |       | 54,715.78                       |          |           |    |                                         |      |                              | \$ | 54,715.78                                          |    |                                                               |      | 360,579.08       |    | 20,524.81                                 |
|    | Final Totals                 | \$           | 4,102,801.10                     | \$ | 1,600,305.75     |      | 39%                       | \$ 2,502,495.35                                         | \$   | 1,600,305.75                                                             | (\$23                                        | 0,575.75               | \$    | 1,369,730.00                    | \$ 3     | 37,369.50 | \$ | 877,083.97                              | \$1  | ,223,604.37                  | \$ | 483,495.14                                         | \$ | 1,360,579.12                                                  | +    |                  | \$ | 926,634.03                                |