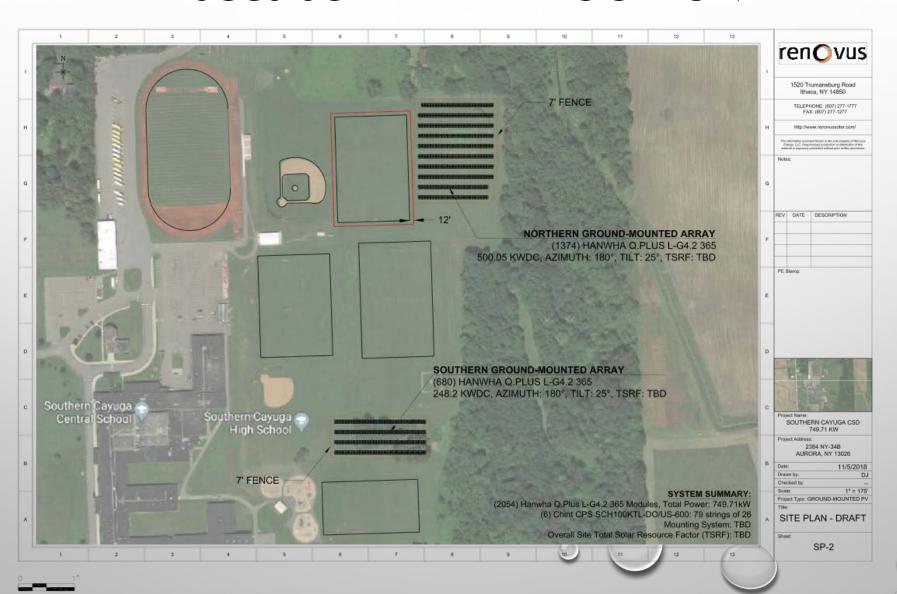

# RENOVUS EXECUTIVE SUMMARY

Renovus Solar ("Renovus" or "Installer") is pleased to provide Southern Cayuga Central School District (the "Client") with the following overview and proposal of a remote net metered, ground-mounted solar system (the "System"). Renovus is issuing this proposal in response to the Request for Proposals issued by the Client on October 1st 2018 (the "RFP"). This proposal outlines the development and construction of a 749.4 kW solar project to be located at 2384 State Route 34B. Aurora, NY 13026. This system size complies with the School District's wishes to utilize existing school property and not infringe on particular athletic fields. It also qualifies for the highest NYSERDA grant possible (\$0.45/watt installed for projects 750 kW DC and under versus \$0.25/watt for larger systems). Renovus has a proven track record successful solar project development, construction, operation, and maintenance; and Renovus is confident it can meet or exceed the requirements of the project outlined in the RFP. The total proposed project cost is \$1,336,553 and the projected energy savings yield a payback time of fewer than 18 years. Over those 18 years, the project will have netted almost \$1 million for the School District.

## SCCS SOLAR ARRAY LOCATION